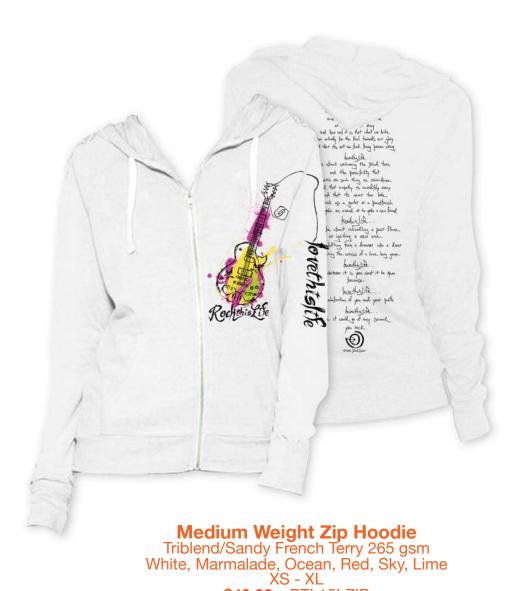

# **NEW** "Spring Fling Manifesto"

Medium Weight Zip Hoodie
Triblend/Sandy French Terry 265gsm
Lemon, Lime, Red, Sky, Marmalade, Hot Pink, White
XS – XL **\$40.00** - SPF15ZIP

> New Body One Size Fits All Dolman

50/50 Cotton/Modal Jersey Lemon, Lime, Red, Sky, Marmalade, Hot Pink, White **\$32.50** – SPF15DO2

Made In Los Angeles, USA ©2014-2015, lovethislife Omnimedia

love this life