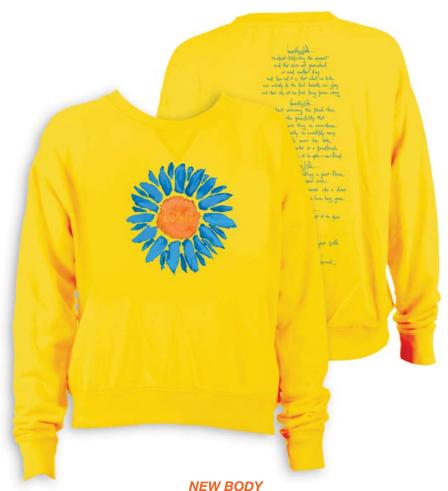

# **NEW BODY**

Pullover Crew Sweatshirt
100% French Terry Cotton
Lime, Ocean, Lemon, Red, Sky, Marmalade, Hot Pink, White
XS – XL \$32.50 - POL15PCS

# **NEW** "Peacock Manifesto"

# **NEW BODY**

Raw-Edged Long Sleeve
50/50 Cotton/Modal Tissue Jersey
Lemon, Lime, Red, Marmalade, Hot Pink, White
XS – XL **\$30.50** – PEA15RAW

# **NEW** "Peacock Manifesto"

Burnout Loose Racerback & Relaxed Short Sleeve Crew Super-Soft 50/50 Cotton/Polyester Burnout Hot Pink, Lemon, Lime, Red, Marmalade, White XS – XL

**\$23.50** Short Sleeve Relaxed Crew - PEA15RSS **\$21.50** Racerback Tank - PEA15TNK