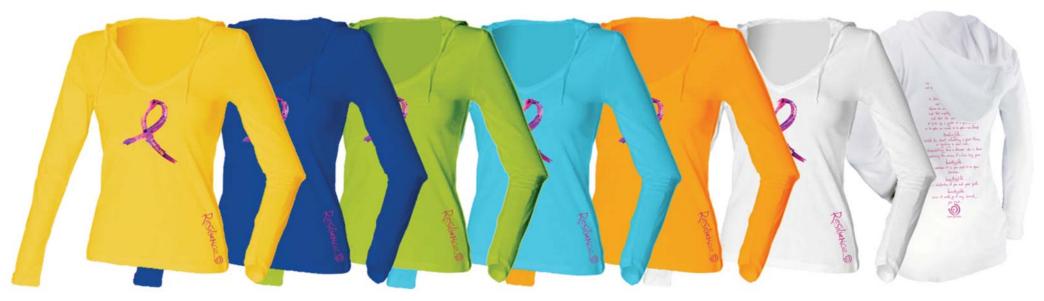

# **NEW** "Ribbon Manifesto"

A Percentage of Proceeds to Benefit Cancer Research

Burnout Lightweight Hoodie
Super-Soft Burnout 50/50 Cotton/Polyester
Lemon, Ocean, Lime, Sky, Marmalade, White
XS – XL \$32.50 -WCR15LWH