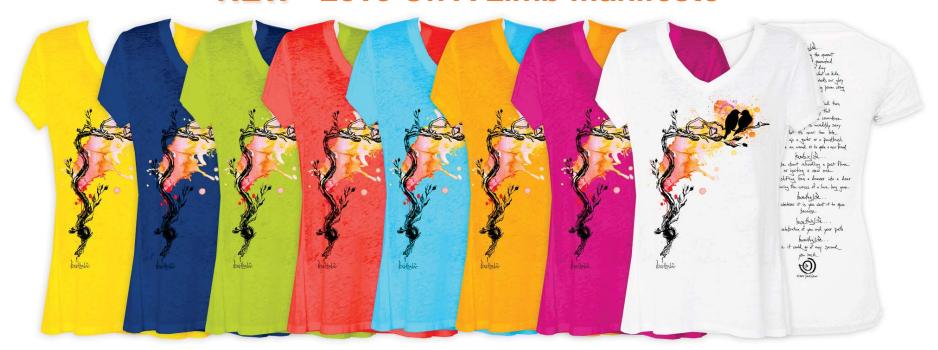

# **NEW** "Groovy Manifesto"

### **Burnout Loose Racerback Tank**

Super-Soft 50/50 Cotton/Polyester Burnout Lemon, Ocean, Red, Marmalade, Hot Pink, White

**\$21.50 -** GRV15TNK

## **NEW BODY** Raw-Edged Long Sleeve 50/50 Cotton/Modal Tissue Jersey Ocean, Lemon, Red, Marmalade, Hot Pink, White XS – XL **\$30.50 –** GRV15RAW

# **Cotton Short Sleeve Scoop** Super-Soft 100% 40 Single Cotton

Lemon, Ocean, Red, Marmalade, Hot Pink, White XS-XL

**\$19.00 - GRV15SSS** 