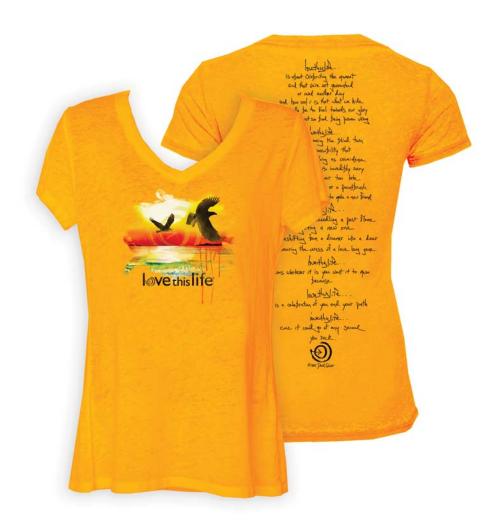

# **NEW** "Peace Of Life Manifesto"

# **NEW BODY**

Athletic Tank
95/5 Cotton/Spandex
Ocean, Lemon, Lime, Red, Sky, Marmalade, Hot Pink, White
XS – XL \$22.50 - POL15ATH