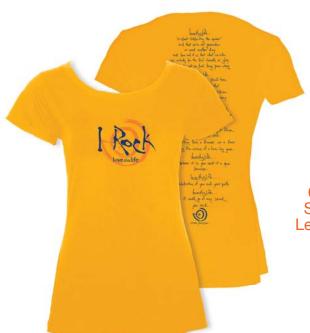

# **NEW** "I Rock Manifesto"

# **NEW BODY**

Pullover Crew Sweatshirt

100% French Terry Cotton
Lime, Lemon, Red, Sky, Marmalade, Hot Pink, White

XS – XL IRK15PCS **\$32.50** 

Cotton Short Sleeve Scoop Super-Soft 100% 40 Single Cotton Lemon, Lime, Sky, Marmalade, White XS – XL **IRK15SSS** \$19.00

> Made In Los Angeles, USA ©2014-2015, lovethislife Omnimedia

love this life