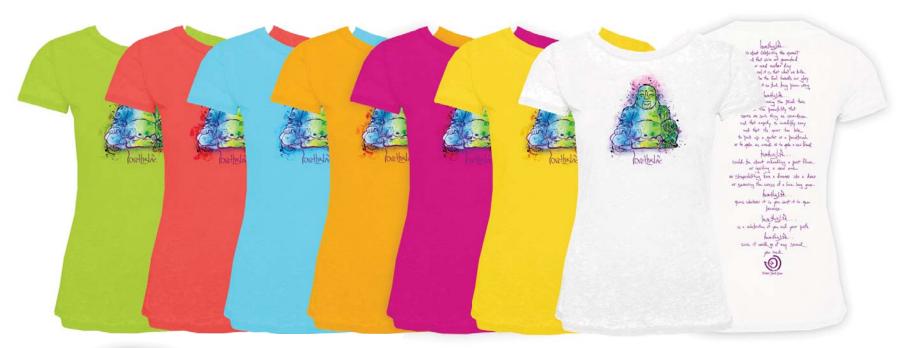

# CLASSIC "Buddha Manifesto"

Burnout Relaxed Short & Long Sleeve Crew Super-Soft 50/50 Cotton/Polyester Burnout Lime, Red, Sky, Marmalade, Hot Pink, Lemon, White XS – XL

**\$23.50 –** Short Sleeve Relaxed Crew - BUD15RSS **\$28.50 –** Long Sleeve Crew – BUD15CLS