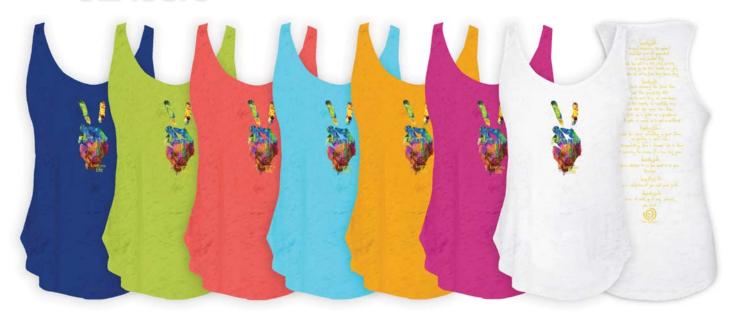

# **CLASSIC** "Hand Of Peace Manifesto"

### Burnout Long Sleeve Relaxed Crew Hot Pink, Ocean, Lime, Red, Sky, Marmalade, White 40/1 100% Cotton Jersey XS – XL

XS – XL HOP15CLS **\$28.50** 

### **Burnout Loose Racerback Tank**

Ocean, Lime, Red, Sky, Marmalade, Hot Pink, White

95/5 Cotton/Spandex
XS – XL
HOP15TNK
\$21.50

### **Cotton Crop**

Ocean, Lime, Red, Sky, Marmalade, Hot Pink, White 40 Single 50/50 Cotton Modal – Slub Jersey XS – XL HOP15CRP \$23.50

Made In Los Angeles, USA ©2014-2015, lovethislife Omnimedia