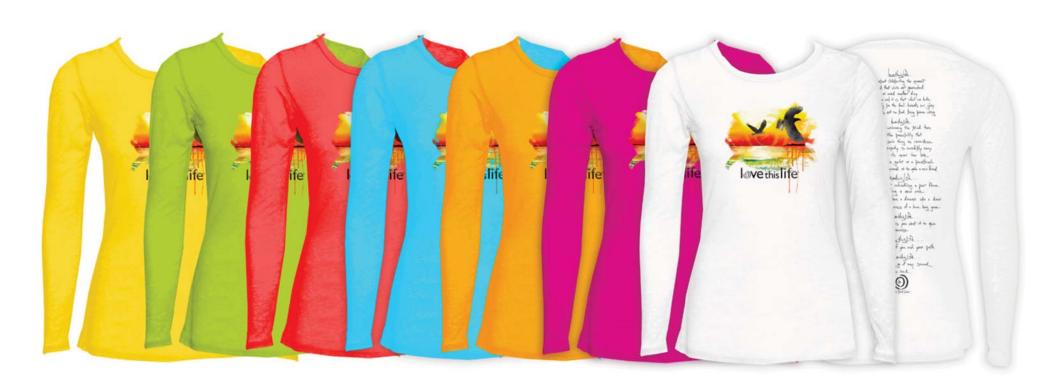

# **NEW** "Fly Like An Eagle Manifesto"

Burnout Relaxed Long Sleeve Crew Super-Soft 50/50 Cotton/Polyester Burnout Lemon, Lime, Red, Sky, Marmalade, Hot Pink, White XS – XL **\$28.50** - FLY15RLS

# **NEW** "Fly Like An Eagle Manifesto"

Burnout Short Sleeve V-Neck
Super-Soft 50/50 Cotton/Polyester Burnout
Marmalade, Lemon, Lime, Red, Sky, Hot Pink, White
XS – XL
\$23.50 – FLY15VSS

NEW BODY
Athletic Tank
95/5 Cotton/Spandex
Lemon, Lime, Red, Sky, Marmalade, Hot Pink, White
XS – XL
\$22.50 – FLY15ATH