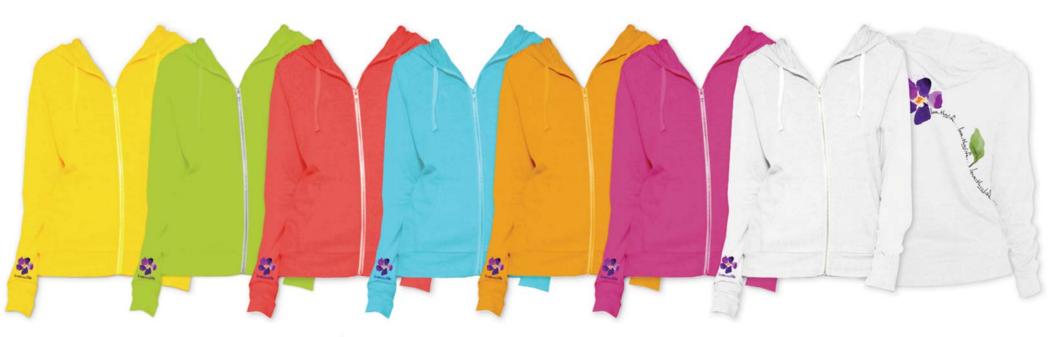

# **NEW** "Rock This Life Manifesto"

Lightweight Burnout Hoodie
Super-Soft 50/50 Cotton/Polyester Burnout
White, Marmalade, Ocean, Red, Sky, Lime
XS - XL \$32.50 - RTL15LWH

# **NEW** "Rock This Life Manifesto"

**\$40.00** – RTL15LZIP

Burnout Long Sleeve V-Neck
Super-Soft 50/50 Cotton/Polyester Burnout
Marmalade, White, Ocean, Red, Sky, Lime
XS - XL
\$28.50 - RTL15VLS