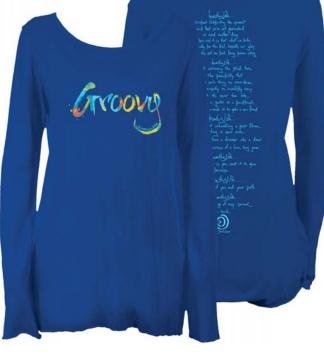

## **NEW BODY** Raw-Edged Long Sleeve 50/50 Cotton/Modal Tissue Jersey Ocean, Lemon, Red, Marmalade, Hot Pink, White XS – XL **\$30.50 –** GRV15RAW