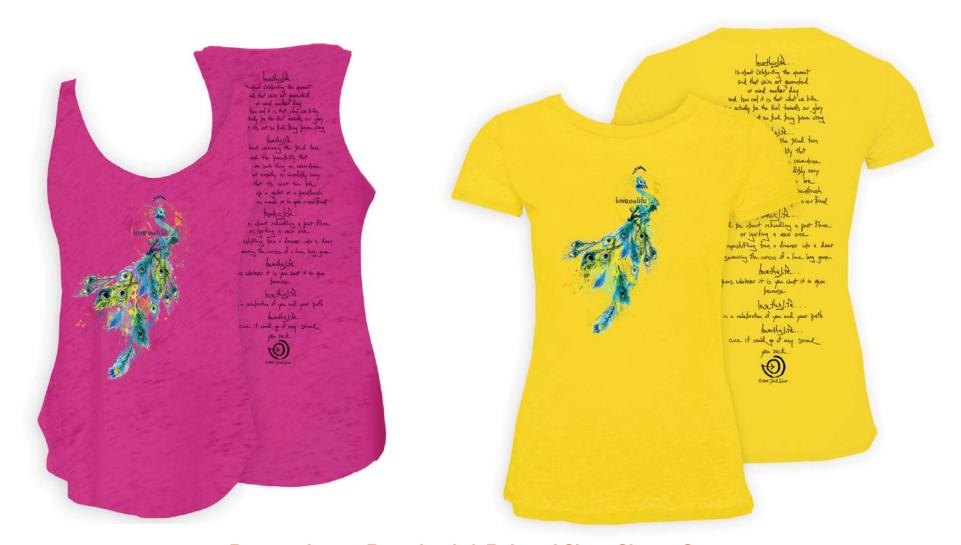

# **NEW** "Peacock Manifesto"

# **NEW** "Peacock Manifesto"

Burnout Loose Racerback & Relaxed Short Sleeve Crew Super-Soft 50/50 Cotton/Polyester Burnout Hot Pink, Lemon, Lime, Red, Marmalade, White XS – XL

**\$23.50** Short Sleeve Relaxed Crew - PEA15RSS **\$21.50** Racerback Tank - PEA15TNK