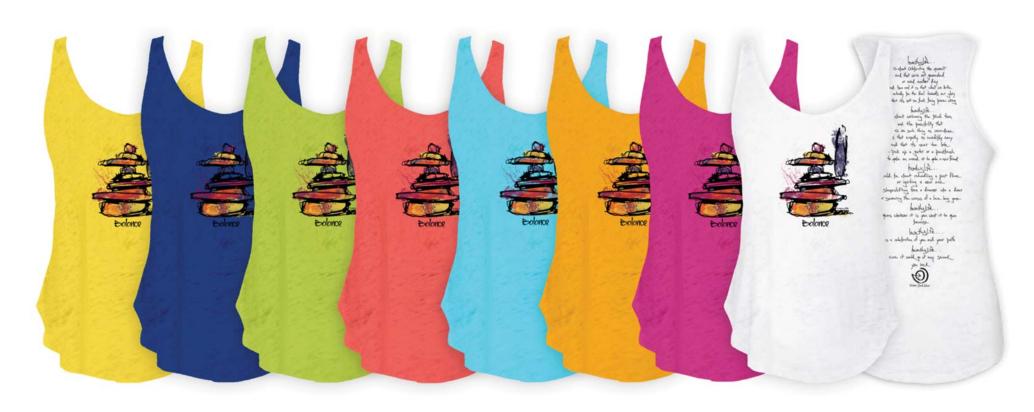

# **NEW** "Balance Manifesto"

### **Burnout Loose Racerback Tank**

Super-Soft 50/50 Cotton/Polyester Burnout
Lemon, Ocean, Lime, Red, Sky, Marmalade, Hot Pink, White

XS – XL

BAL15TNK

\$21.50