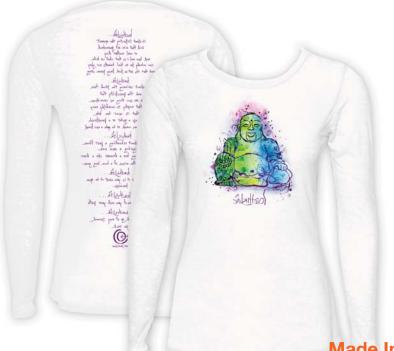

# CLASSIC "Buddha Manifesto"

Burnout Relaxed Short & Long Sleeve Crew Super-Soft 50/50 Cotton/Polyester Burnout Lime, Red, Sky, Marmalade, Hot Pink, Lemon, White XS – XL

**\$23.50 –** Short Sleeve Relaxed Crew - BUD15RSS **\$28.50 –** Long Sleeve Crew – BUD15CLS