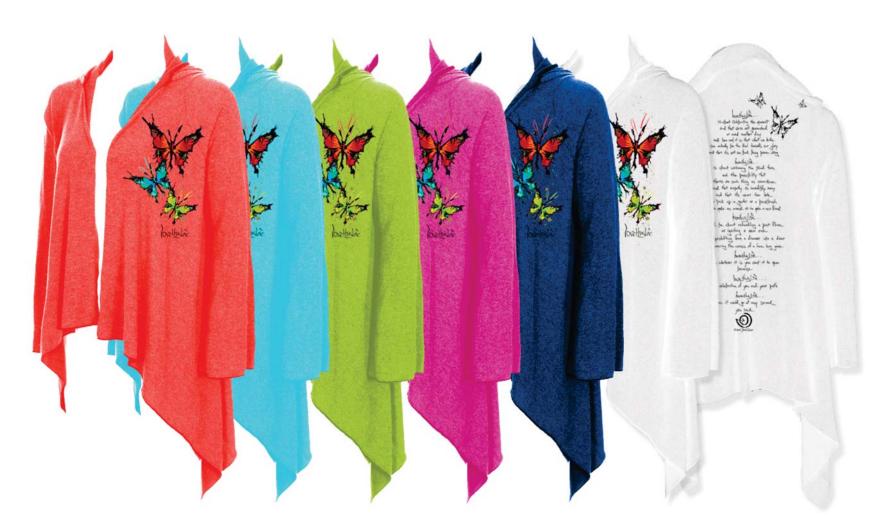

# **NEW** "Butterfly Trio Manifesto"

Reversible Wrap With Hoodie
Tri-Blend Jersey
Red, Sky, Lime, Hot Pink, Ocean, White
XS – XL
BTR15WRP \$42.00

Made In Los Angeles, USA ©2014-2015, lovethislife Omnimedia