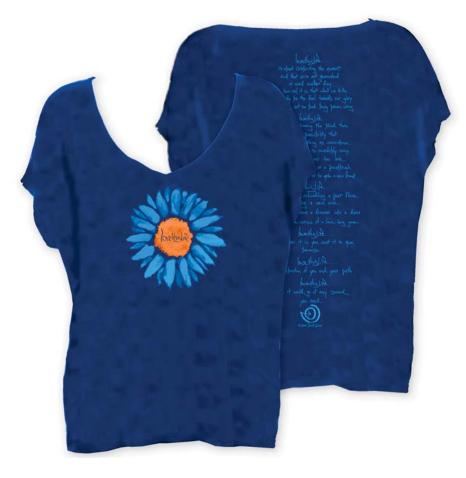

# **NEW** "Peacock Manifesto"

# **NEW BODY**

Raw-Edged Long Sleeve
50/50 Cotton/Modal Tissue Jersey
Lemon, Lime, Red, Marmalade, Hot Pink, White
XS – XL **\$30.50** – PEA15RAW

# **NEW** "Peacock Manifesto"

Burnout Loose Racerback & Relaxed Short Sleeve Crew Super-Soft 50/50 Cotton/Polyester Burnout Hot Pink, Lemon, Lime, Red, Marmalade, White XS – XL

**\$23.50** Short Sleeve Relaxed Crew - PEA15RSS **\$21.50** Racerback Tank - PEA15TNK