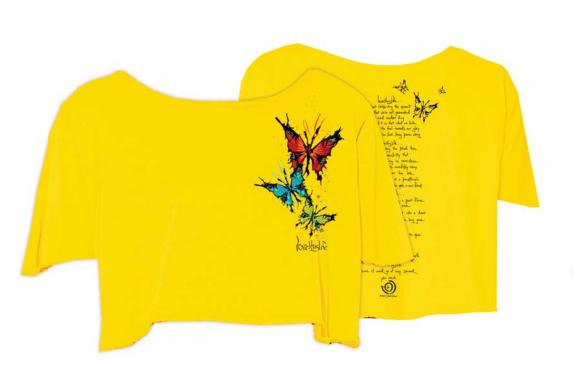

# **NEW** "Butterfly Trio Manifesto"

Reversible Wrap With Hoodie
Tri-Blend Jersey
Red, Sky, Lime, Hot Pink, Ocean, White
XS – XL
BTR15WRP \$42.00

Made In Los Angeles, USA ©2014-2015, lovethislife Omnimedia

# **NEW** "Butterfly Trio Manifesto"

Cotton Short Sleeve Scoop Super-Soft 100% 40 Single Cotton Lemon, Ocean, Lime, Red, Sky, Marmalade, Hot Pink, White XS – XL \$19 - BTR15SSS

# **NEW** "Butterfly Trio Manifesto"

Cotton Crop

40 Single 50/50 Cotton Modal – Slub Jersey
Lemon, Ocean, Lime, Red, Sky, Marmalade, Hot Pink, White

XS – XL

\$23.50 – BTR15CRP

# NEW BODY One Size Fits All Dolman

50/50 Cotton/Modal Jersey Lemon, Ocean, Lime, Red, Sky, Marmalade, Hot Pink, White O/S \$32.50 – BTR15DO2