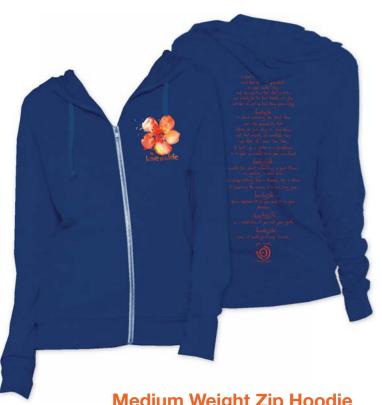

# **NEW** "Spring Fling Manifesto"

Medium Weight Zip Hoodie
Triblend/Sandy French Terry 265gsm
Lemon, Lime, Red, Sky, Marmalade, Hot Pink, White
XS – XL **\$40.00** - SPF15ZIP

> New Body One Size Fits All Dolman