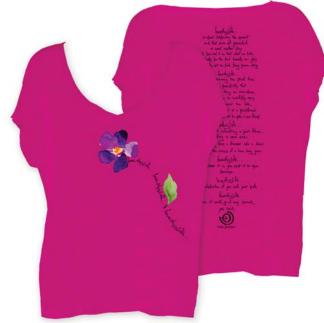

# **NEW** "Butterfly Trio Manifesto"

Reversible Wrap With Hoodie
Tri-Blend Jersey
Red, Sky, Lime, Hot Pink, Ocean, White
XS – XL
BTR15WRP \$42.00

Made In Los Angeles, USA ©2014-2015, lovethislife Omnimedia

# **NEW** "Butterfly Trio Manifesto"

Cotton Short Sleeve Scoop Super-Soft 100% 40 Single Cotton Lemon, Ocean, Lime, Red, Sky, Marmalade, Hot Pink, White XS – XL \$19 - BTR15SSS