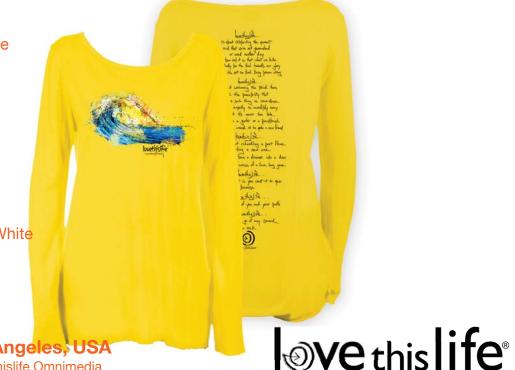

# **NEW "Santa Monica Wave Manifesto"**

### **Burnout Loose Racerback Tank**

Super-Soft 50/50 Cotton/Polyester Burnout Lemon, Ocean, Lime, Red, Sky, Marmalade, Hot Pink, White XS – XL

**\$21.50** - WAV15TNK

Raw-Edged Long Sleeve 50/50 Cotton/Modal Tissue Jersey Lemon, Ocean, Lime, Red, Sky, Marmalade, Hot Pink, White XS – XL

**\$30.50 - WAV15RAW** 

Made In Los Angeles, USA

©2014-2015. lovethislife Omnimedia