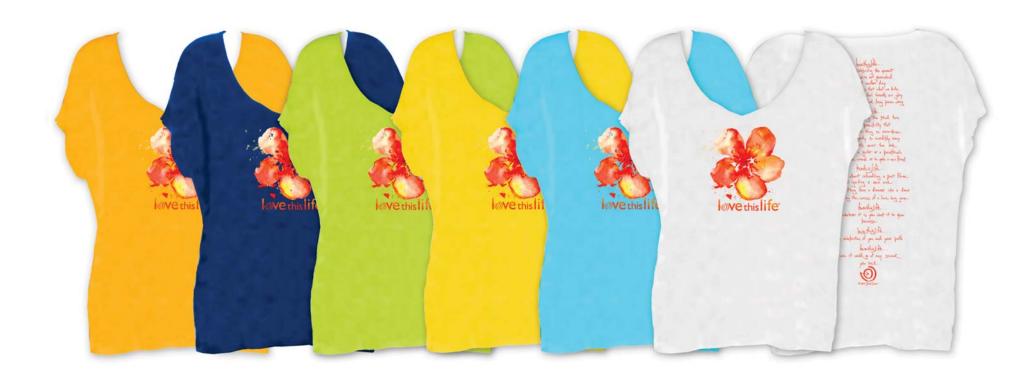

e
Lemon, Lime, Red, Marmalade, Hot Pink, White
50/50 Cotton/Modal Tissue Jersey
XS – XL **\$30.50** - BRZ15RAW



Lemon, Lime, Red, Marmalade, Hot Pink, White Super-Soft 50/50 Single Cotton Scoop XS – XL

\$23.50 Short Sleeve Relaxed Crew - BRZ15RSS \$21.50 Loose Racerback Tank - PEA15TNK





©2014-2015, lovethislife Omnimedia



# **CLASSIC** "Essence Of Peace Manifesto"



# **New Body**

Pullover Crew Sweatshirt
Lemon, Ocean, Lime, Red, Sky, Marmalade, Hot Pink, White
100% French Terry Cotton
XS – XL \$32.50 - EOP15PCS



Lemon, Ocean, Lime, Red, Sky, Marmalade, Hot Pink, White Super-Soft Burnout 50/50 Cotton/Polyester XS – XL

\$23.50 - Short Sleeve V-Neck - EOP15VSS \$32.50 - Lightweight Hoodie - EOP15LWH





©2014-2015, lovethislife Omnimedia



# **NEW** "Summer Fling Manifesto"



New Body
One Size Fits All
Dolman

50/50 Cotton/Modal Jersey Marmalade, Ocean, Lime, Lemon, Sky, White XS – XL \$32.50 –SMF15DO2



# **NEW** "Summer Fling Manifesto"



Medium Weight Zip Hoodie
Triblend/Sandy French Terry 265 gsm
Marmalade, Ocean, Lime, Lemon, Sky, White
XS – XL
\$40.00 – SMF15ZIP



Super-Soft 50/50 Cotton/Polyester Burnout Marmalade, Ocean, Lime, Lemon, Sky, White XS – XL

**\$23.50** – Short Sleeve V-Neck - SMF15VSS **\$21.50** – Loose Racerback Tank - SMF15TNK



# **CLASSIC** "Sunflower Manifesto"





Super-Soft 50/50 Cotton/Polyester Burnout
Ocean, Lime, Red, Sky, Marmalade, Hot Pink, Lemon, White
XS – XL

\$23.50 - Short Sleeve V-Neck - SNN15VSS \$21.50 - Loose Racerback Tank - SNN15TNK



# **CLASSIC** "Sunflower Manifesto"



Pullover Crew Sweatshirt 100% Fren