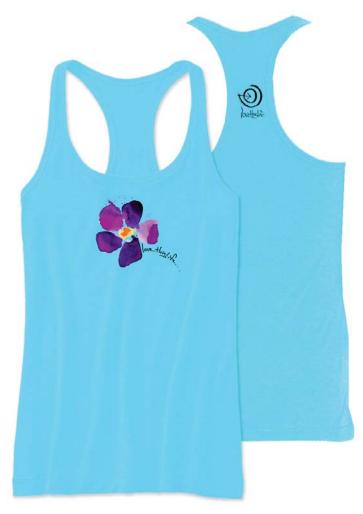

# **NEW BODY**

Athletic Tank
95/5 Cotton/Spandex
Ocean, Lemon, Lime, Red, Sky, Marmalade, Hot Pink, White
XS – XL \$22.50 - POL15ATH

# **CLASSIC** "Core Manifesto"

NEW BODY
Athletic Tank
95/5 Cotton/Spandex
Lemon, Marmalade, Ocean, Lime, Sky, White
XS – XL
\$22.50 – COR15ATH