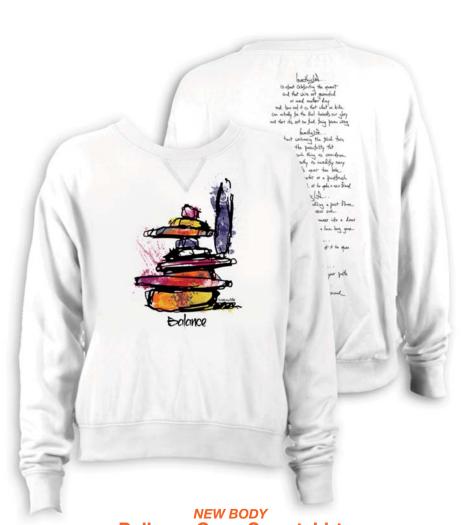

# **NEW** "Balance Manifesto"

### **Burnout Loose Racerback Tank**

Super-Soft 50/50 Cotton/Polyester Burnout
Lemon, Ocean, Lime, Red, Sky, Marmalade, Hot Pink, White

XS – XL

BAL15TNK

\$21.50

# Burnout Short Sleeve V-Neck Super-Soft 50/50 Cotton/Polyester Burnout Lemon, Ocean, Lime, Red, Sky, Marmalade, Hot Pink, White XS – XL \$23.50 - BAL15VSS

Pullover Crew Sweatshirt
100% French Terry Cotton
Lemon, Ocean, Lime, Red, Sky, Marmalade, Hot Pink, White
XS – XL
\$32.50 - BAL15PCS