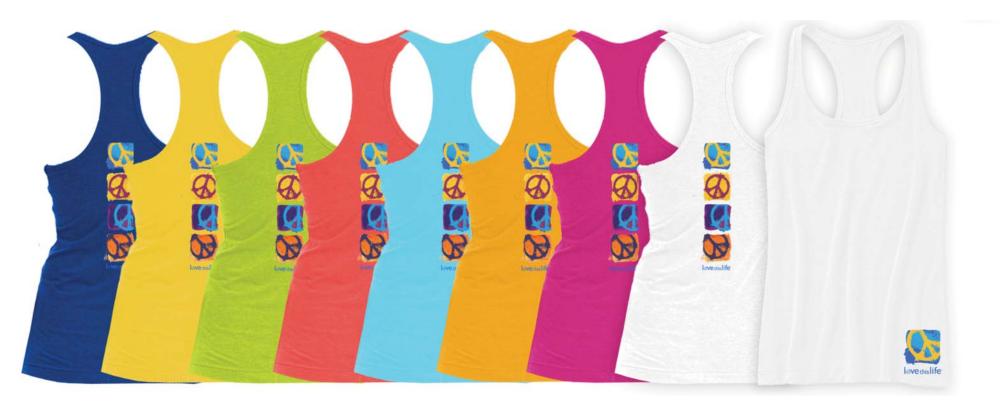

# **NEW** "Peace Of Life Manifesto"

# **NEW BODY**

Athletic Tank
95/5 Cotton/Spandex
Ocean, Lemon, Lime, Red, Sky, Marmalade, Hot Pink, White
XS – XL \$22.50 - POL15ATH

### **Burnout Long Sleeve V-Neck** Super-Soft 50/50 Cotton/Polyester Burnout Marmalade, Ocean, Lemon, Lime, Red, Sky, Hot Pink, White XS-XL \$28.50 - POL15VLS