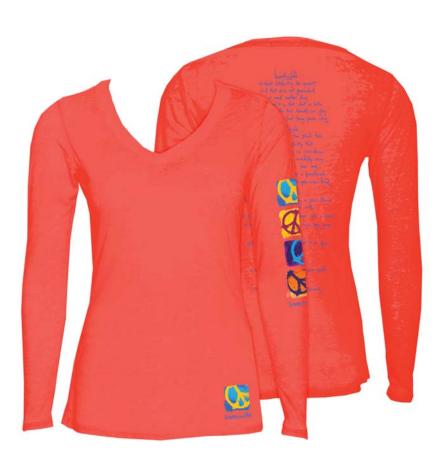

# **NEW** "Peace Of Life Manifesto"

### **Burnout Long Sleeve V-Neck** Super-Soft 50/50 Cotton/Polyester Burnout Marmalade, Ocean, Lemon, Lime, Red, Sky, Hot Pink, White XS-XL \$28.50 - POL15VLS