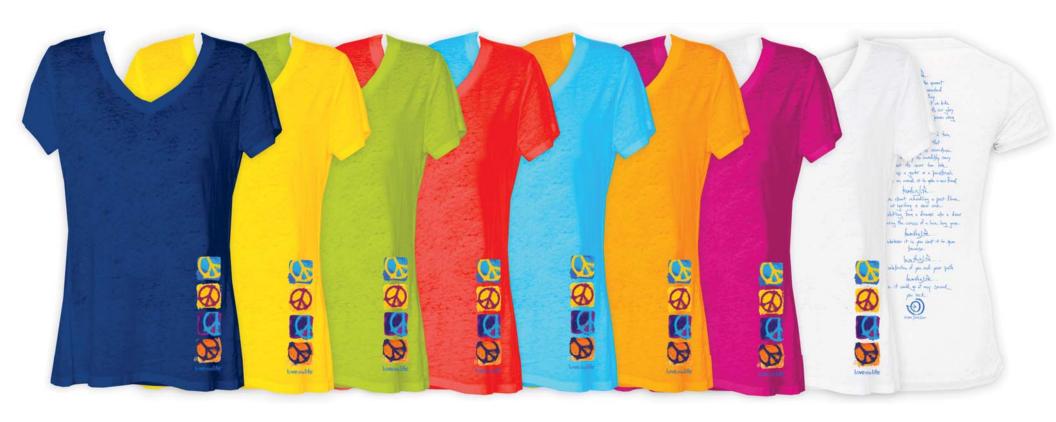

# **NEW** "Peace Of Life Manifesto"

# **NEW BODY**

Athletic Tank
95/5 Cotton/Spandex
Ocean, Lemon, Lime, Red, Sky, Marmalade, Hot Pink, White
XS – XL \$22.50 - POL15ATH

### **Burnout Long Sleeve V-Neck** Super-Soft 50/50 Cotton/Polyester Burnout Marmalade, Ocean, Lemon, Lime, Red, Sky, Hot Pink, White XS-XL \$28.50 - POL15VLS

# **NEW BODY**

Pullover Crew Sweatshirt
100% French Terry Cotton
Lime, Ocean, Lemon, Red, Sky, Marmalade, Hot Pink, White
XS – XL \$32.50 - POL15PCS