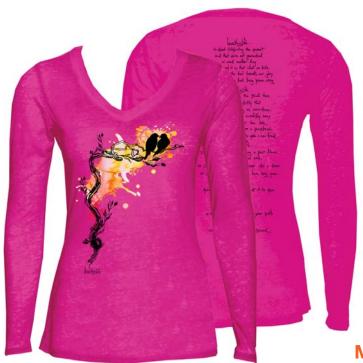

# **NEW** "Peace Of Life Manifesto"

### **Burnout Long Sleeve V-Neck** Super-Soft 50/50 Cotton/Polyester Burnout Marmalade, Ocean, Lemon, Lime, Red, Sky, Hot Pink, White XS-XL \$28.50 - POL15VLS