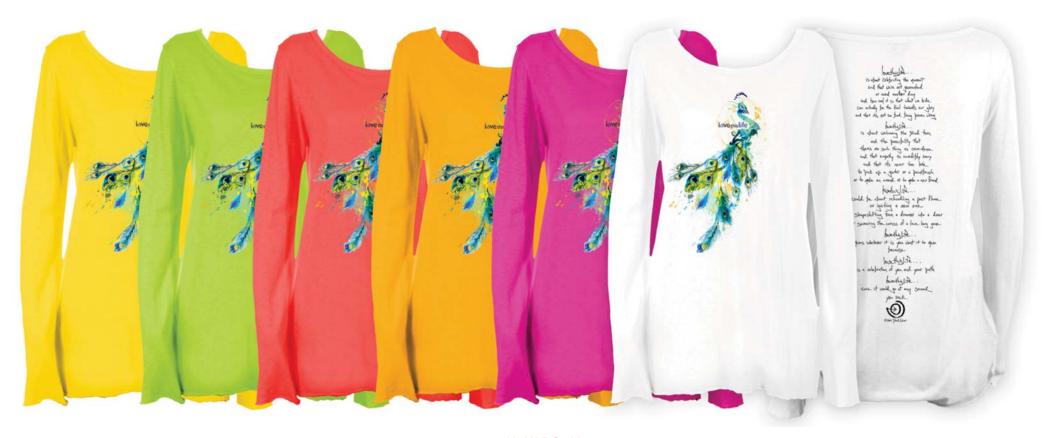

# **NEW** "Peacock Manifesto"

# **NEW BODY**

Raw-Edged Long Sleeve
50/50 Cotton/Modal Tissue Jersey
Lemon, Lime, Red, Marmalade, Hot Pink, White
XS – XL **\$30.50** – PEA15RAW