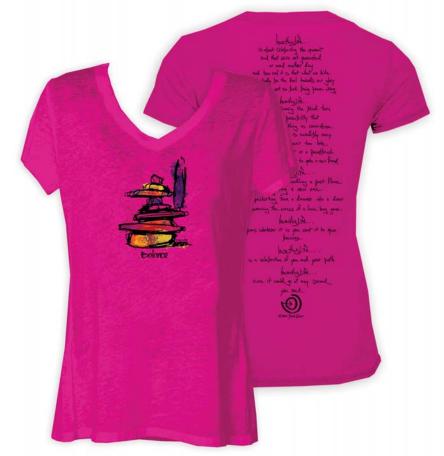

# **NEW** "Balance Manifesto"

### **Burnout Loose Racerback Tank**

Super-Soft 50/50 Cotton/Polyester Burnout
Lemon, Ocean, Lime, Red, Sky, Marmalade, Hot Pink, White

XS – XL

BAL15TNK

\$21.50

# Burnout Short Sleeve V-Neck Super-Soft 50/50 Cotton/Polyester Burnout Lemon, Ocean, Lime, Red, Sky, Marmalade, Hot Pink, White XS – XL \$23.50 - BAL15VSS

Pullover Crew Sweatshirt
100% French Terry Cotton
Lemon, Ocean, Lime, Red, Sky, Marmalade, Hot Pink, White
XS – XL
\$32.50 - BAL15PCS