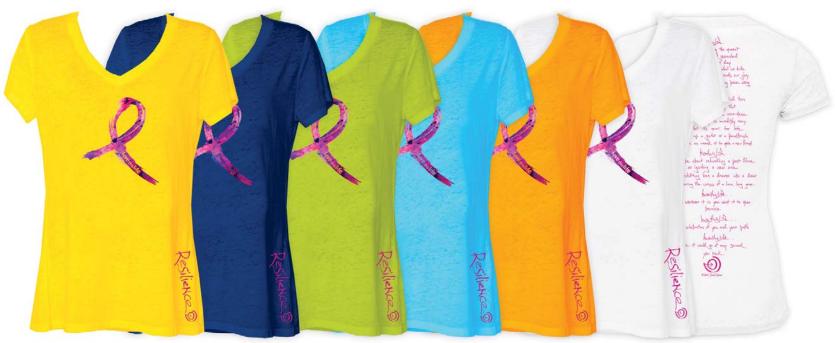

# **NEW** "Ribbon Manifesto"

### A Percentage Of Proceeds To **Benefit Cancer Research**

### **Burnout Short Sleeve V-Neck & Loose Racerback Tank**

Super-Soft 50/50 Cotton/Polyester Burnout Lemon, Ocean, Lime, Sky, Marmalade, White XS – XL \$23.50 – Short Sleeve V-Neck - WCR15VSS

\$21.50 - Loose Racerback Tank - WCR15TNK

Made In Los Angeles, USA

©2014-2015, lovethislife Omnimedia