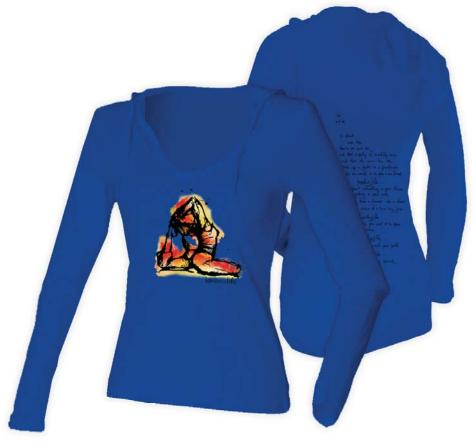

# **NEW** "Rock This Life Manifesto"

Lightweight Burnout Hoodie
Super-Soft 50/50 Cotton/Polyester Burnout
White, Marmalade, Ocean, Red, Sky, Lime
XS - XL \$32.50 - RTL15LWH

# **NEW** "Rock This Life Manifesto"

**\$40.00** – RTL15LZIP

Burnout Long Sleeve V-Neck
Super-Soft 50/50 Cotton/Polyester Burnout
Marmalade, White, Ocean, Red, Sky, Lime
XS - XL
\$28.50 - RTL15VLS