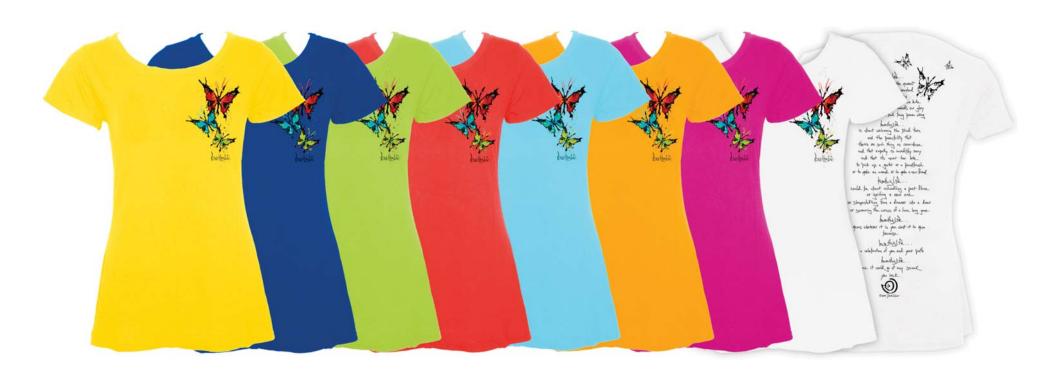

# **NEW** "Butterfly Trio Manifesto"

Reversible Wrap With Hoodie
Tri-Blend Jersey
Red, Sky, Lime, Hot Pink, Ocean, White
XS – XL
BTR15WRP \$42.00

Made In Los Angeles, USA ©2014-2015, lovethislife Omnimedia

# **NEW** "Butterfly Trio Manifesto"

Cotton Short Sleeve Scoop Super-Soft 100% 40 Single Cotton Lemon, Ocean, Lime, Red, Sky, Marmalade, Hot Pink, White XS – XL \$19 - BTR15SSS

# **NEW** "Butterfly Trio Manifesto"

Cotton Crop

40 Single 50/50 Cotton Modal – Slub Jersey
Lemon, Ocean, Lime, Red, Sky, Marmalade, Hot Pink, White

XS – XL

\$23.50 – BTR15CRP

# NEW BODY One Size Fits All Dolman

50/50 Cotton/Modal Jersey Lemon, Ocean, Lime, Red, Sky, Marmalade, Hot Pink, White O/S \$32.50 – BTR15DO2