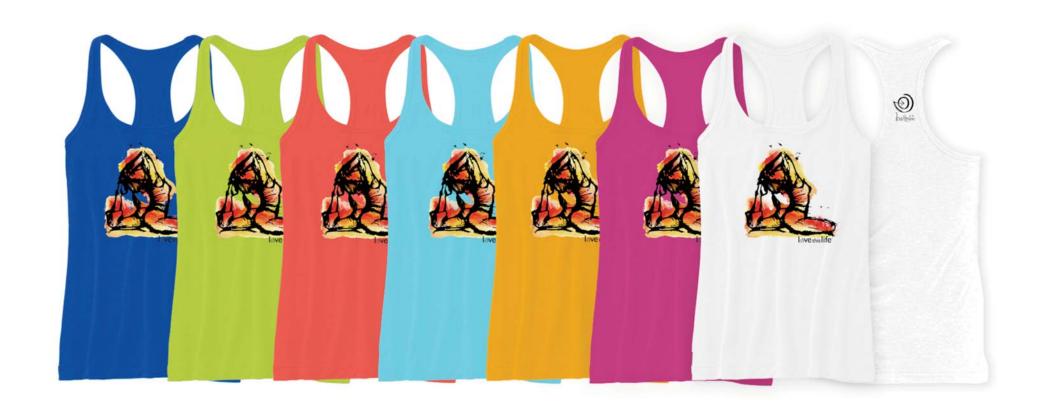

# **NEW** "Groovy Manifesto"

### **Burnout Loose Racerback Tank**

Super-Soft 50/50 Cotton/Polyester Burnout Lemon, Ocean, Red, Marmalade, Hot Pink, White

**\$21.50 -** GRV15TNK