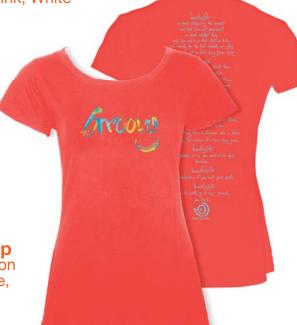

### **Burnout Loose Racerback Tank**

Super-Soft 50/50 Cotton/Polyester Burnout Lemon, Ocean, Red, Marmalade, Hot Pink, White

**\$21.50 -** GRV15TNK