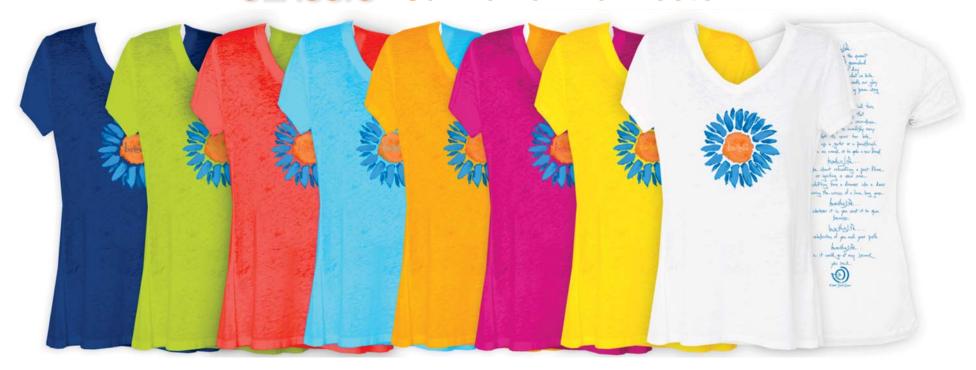

# **CLASSIC** "Sunflower Manifesto"

Super-Soft 50/50 Cotton/Polyester Burnout
Ocean, Lime, Red, Sky, Marmalade, Hot Pink, Lemon, White
XS – XL

\$23.50 - Short Sleeve V-Neck - SNN15VSS \$21.50 - Loose Racerback Tank - SNN15TNK

# **CLASSIC** "Sunflower Manifesto"

Pullover Crew Sweatshirt 100% French Terry Cotton Ocean, Lime, Red, Sky, Marmalade, Hot Pink, Lemon, White XS – XL \$32.50 – SNN15PCS

### **NEW BODY One Size Fits All Dolman**

50/50 Cotton/Modal Jersey Ocean, Lime, Red, Sky, Marmalade, Hot Pink, Lemon, White OS

**\$32.50** - SNN15DO2