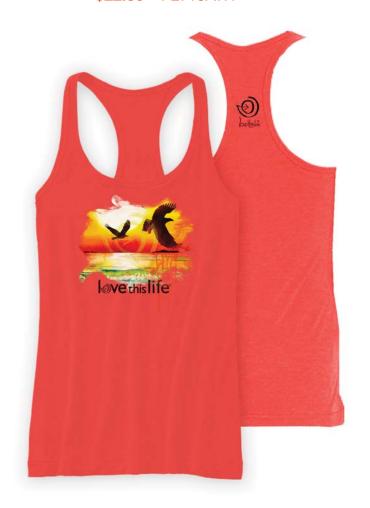

# **NEW** "Fly Like An Eagle Manifesto"

Burnout Relaxed Long Sleeve Crew Super-Soft 50/50 Cotton/Polyester Burnout Lemon, Lime, Red, Sky, Marmalade, Hot Pink, White XS – XL **\$28.50** - FLY15RLS

# **NEW** "Fly Like An Eagle Manifesto"

Burnout Short Sleeve V-Neck
Super-Soft 50/50 Cotton/Polyester Burnout
Marmalade, Lemon, Lime, Red, Sky, Hot Pink, White
XS – XL
\$23.50 – FLY15VSS

NEW BODY
Athletic Tank
95/5 Cotton/Spandex
Lemon, Lime, Red, Sky, Marmalade, Hot Pink, White
XS – XL
\$22.50 – FLY15ATH