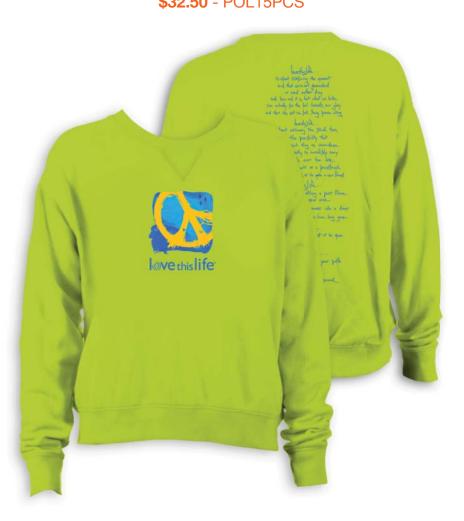

# **NEW** "Peace Of Life Manifesto"

# **NEW BODY**

Pullover Crew Sweatshirt
100% French Terry Cotton
Lime, Ocean, Lemon, Red, Sky, Marmalade, Hot Pink, White
XS – XL \$32.50 - POL15PCS