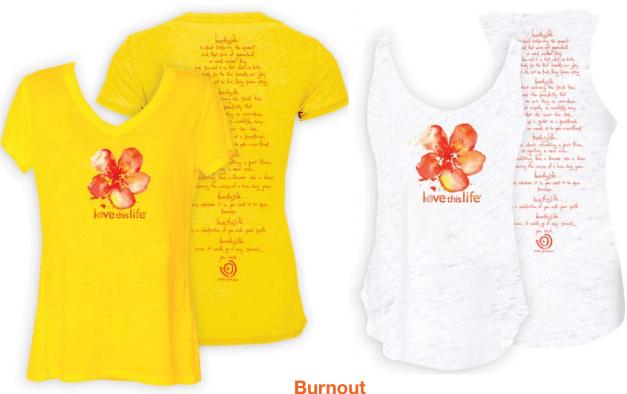

### **Burnout Loose Racerback Tank**

Super-Soft 50/50 Cotton/Polyester Burnout Lemon, Ocean, Red, Marmalade, Hot Pink, White

**\$21.50 -** GRV15TNK