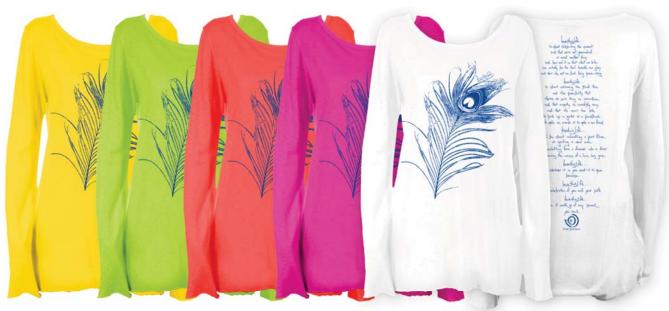

# **CLASSIC** "Breeze Manifesto"

Raw-Edged Long Sleeve
Lemon, Lime, Red, Marmalade, Hot Pink, White
50/50 Cotton/Modal Tissue Jersey
XS – XL **\$30.50** - BRZ15RAW

Lemon, Lime, Red, Marmalade, Hot Pink, White Super-Soft 50/50 Single Cotton Scoop XS – XL

\$23.50 Short Sleeve Relaxed Crew - BRZ15RSS \$21.50 Loose Racerback Tank - PEA15TNK

©2014-2015, lovethislife Omnimedia