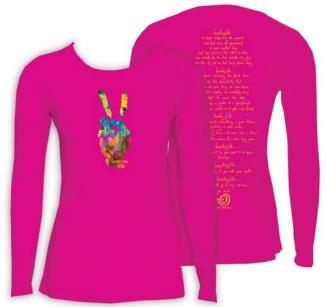

# **NEW** "Peace Of Life Manifesto"

### **Burnout Long Sleeve V-Neck** Super-Soft 50/50 Cotton/Polyester Burnout Marmalade, Ocean, Lemon, Lime, Red, Sky, Hot Pink, White XS-XL \$28.50 - POL15VLS