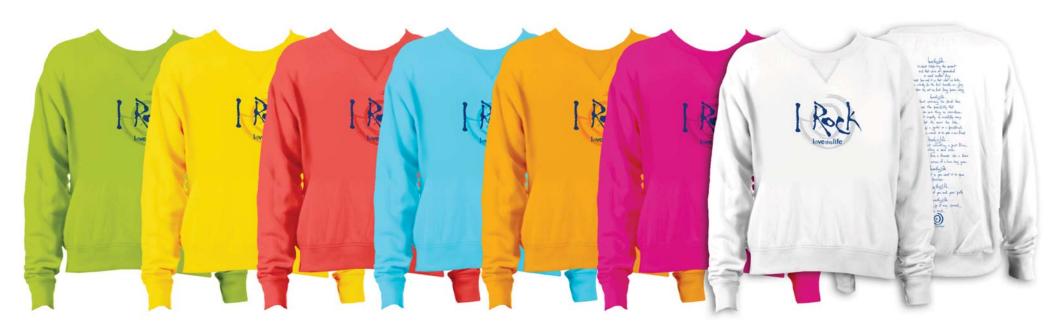

# **NEW** "I Rock Manifesto"

# **NEW BODY**

Pullover Crew Sweatshirt

100% French Terry Cotton
Lime, Lemon, Red, Sky, Marmalade, Hot Pink, White

XS – XL IRK15PCS **\$32.50** 

Cotton Short Sleeve Scoop Super-Soft 100% 40 Single Cotton Lemon, Lime, Sky, Marmalade, White XS – XL **IRK15SSS** \$19.00

> Made In Los Angeles, USA ©2014-2015, lovethislife Omnimedia

love this life