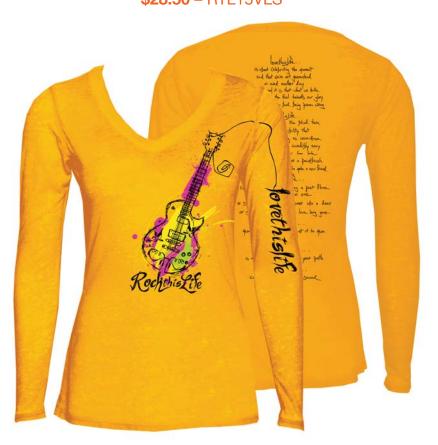

# **NEW** "Rock This Life Manifesto"

Lightweight Burnout Hoodie
Super-Soft 50/50 Cotton/Polyester Burnout
White, Marmalade, Ocean, Red, Sky, Lime
XS - XL \$32.50 - RTL15LWH

# **NEW** "Rock This Life Manifesto"

**\$40.00** – RTL15LZIP

Burnout Long Sleeve V-Neck
Super-Soft 50/50 Cotton/Polyester Burnout
Marmalade, White, Ocean, Red, Sky, Lime
XS - XL
\$28.50 - RTL15VLS