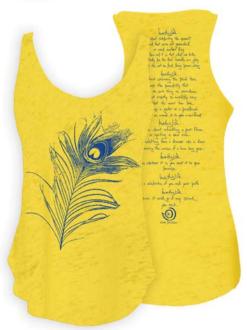

# **NEW** "Peacock Manifesto"

# **NEW BODY**

Raw-Edged Long Sleeve
50/50 Cotton/Modal Tissue Jersey
Lemon, Lime, Red, Marmalade, Hot Pink, White
XS – XL **\$30.50** – PEA15RAW

# **NEW** "Peacock Manifesto"

Burnout Loose Racerback & Relaxed Short Sleeve Crew Super-Soft 50/50 Cotton/Polyester Burnout Hot Pink, Lemon, Lime, Red, Marmalade, White XS – XL

**\$23.50** Short Sleeve Relaxed Crew - PEA15RSS **\$21.50** Racerback Tank - PEA15TNK