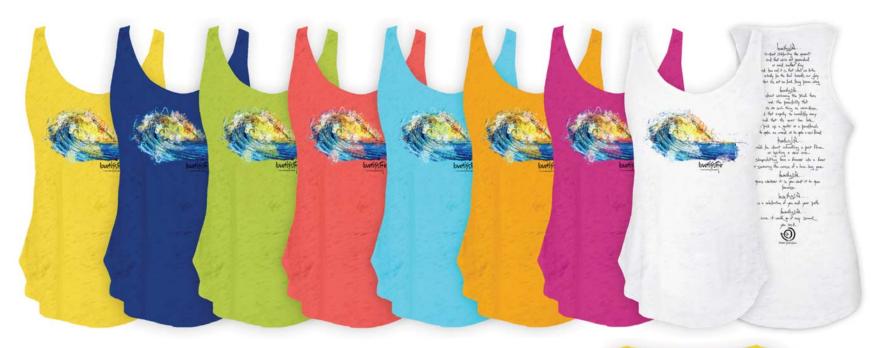

# **NEW "Santa Monica Wave Manifesto"**

### **Burnout Loose Racerback Tank**

Super-Soft 50/50 Cotton/Polyester Burnout Lemon, Ocean, Lime, Red, Sky, Marmalade, Hot Pink, White XS – XL

**\$21.50** - WAV15TNK

Raw-Edged Long Sleeve 50/50 Cotton/Modal Tissue Jersey Lemon, Ocean, Lime, Red, Sky, Marmalade, Hot Pink, White XS – XL

**\$30.50 - WAV15RAW** 

Made In Los Angeles, USA

©2014-2015. lovethislife Omnimedia