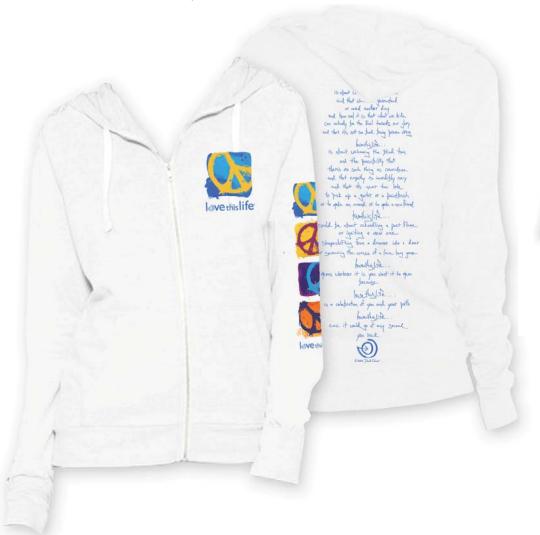

# **NEW** "Rock This Life Manifesto"

Lightweight Burnout Hoodie
Super-Soft 50/50 Cotton/Polyester Burnout
White, Marmalade, Ocean, Red, Sky, Lime
XS - XL \$32.50 - RTL15LWH

# **NEW** "Rock This Life Manifesto"

**\$40.00** – RTL15LZIP

Burnout Long Sleeve V-Neck
Super-Soft 50/50 Cotton/Polyester Burnout
Marmalade, White, Ocean, Red, Sky, Lime
XS - XL
\$28.50 - RTL15VLS