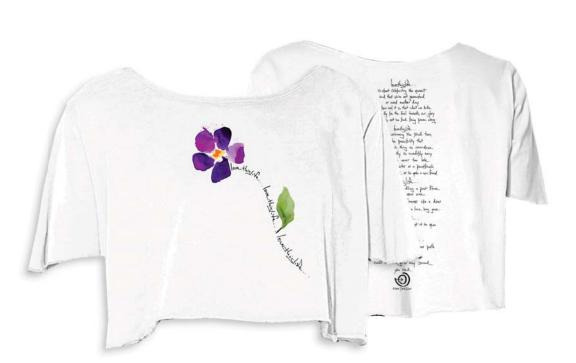

# **NEW** "Butterfly Trio Manifesto"

Cotton Crop

40 Single 50/50 Cotton Modal – Slub Jersey
Lemon, Ocean, Lime, Red, Sky, Marmalade, Hot Pink, White

XS – XL

\$23.50 – BTR15CRP

# NEW BODY One Size Fits All Dolman

50/50 Cotton/Modal Jersey Lemon, Ocean, Lime, Red, Sky, Marmalade, Hot Pink, White O/S \$32.50 – BTR15DO2