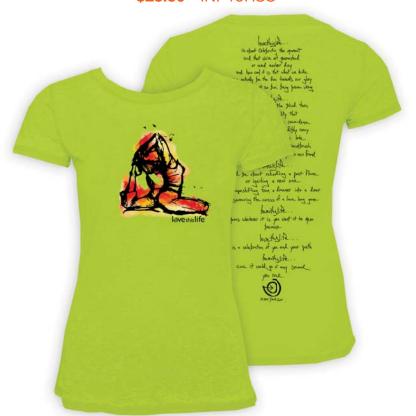

# **NEW** "Groovy Manifesto"

# **Cotton Short Sleeve Scoop** Super-Soft 100% 40 Single Cotton

Lemon, Ocean, Red, Marmalade, Hot Pink, White XS-XL

**\$19.00 - GRV15SSS** 