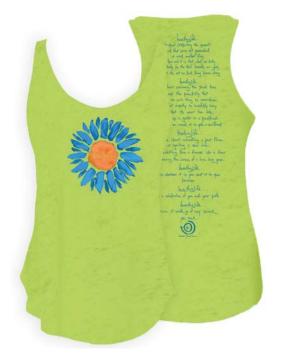

# **CLASSIC** "Sunflower Manifesto"

Super-Soft 50/50 Cotton/Polyester Burnout
Ocean, Lime, Red, Sky, Marmalade, Hot Pink, Lemon, White
XS – XL

\$23.50 - Short Sleeve V-Neck - SNN15VSS \$21.50 - Loose Racerback Tank - SNN15TNK