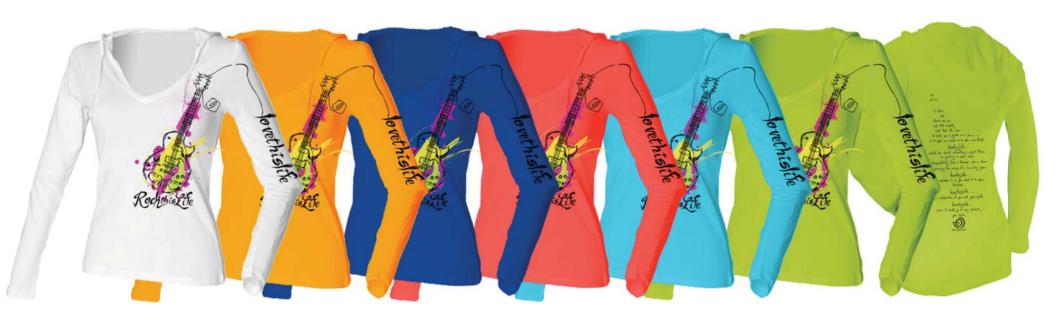

# **NEW** "Rock This Life Manifesto"

Lightweight Burnout Hoodie
Super-Soft 50/50 Cotton/Polyester Burnout
White, Marmalade, Ocean, Red, Sky, Lime
XS - XL \$32.50 - RTL15LWH

# **NEW** "Rock This Life Manifesto"

**\$40.00** – RTL15LZIP

Burnout Long Sleeve V-Neck
Super-Soft 50/50 Cotton/Polyester Burnout
Marmalade, White, Ocean, Red, Sky, Lime
XS - XL
\$28.50 - RTL15VLS