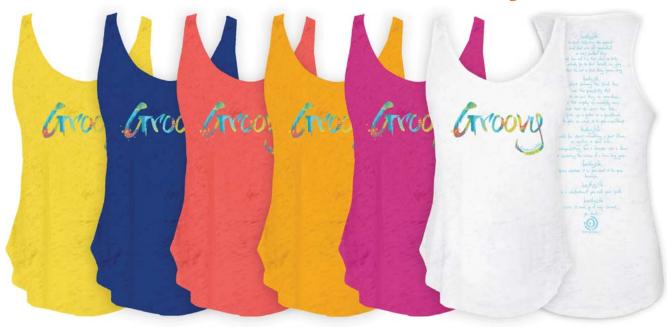

# **NEW** "Groovy Manifesto"

### **Burnout Loose Racerback Tank**

Super-Soft 50/50 Cotton/Polyester Burnout Lemon, Ocean, Red, Marmalade, Hot Pink, White

**\$21.50 -** GRV15TNK